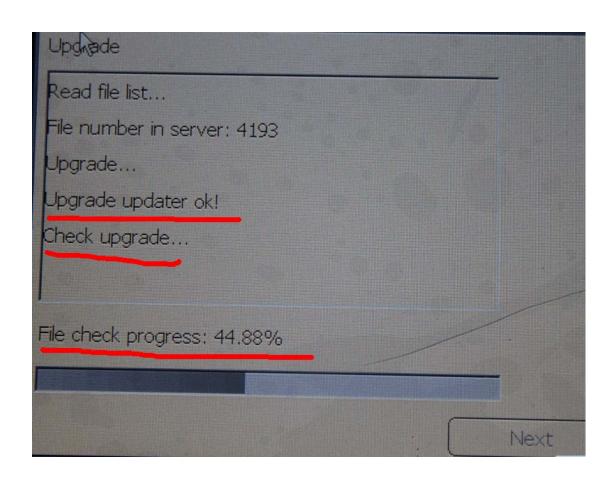

Step 2, select "Management"

Step 3, select "Update"

www.obd365.com

Step 4, select "Software Upgrade"

Step 5, the machine is upgrading