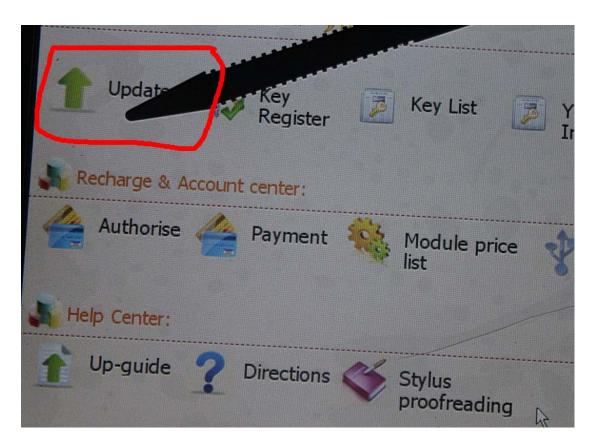

Step 2, select "Management"

Step 3, select "Update"

www.obd365.com

Step 4, select "Software Upgrade"

Step 5, the machine is upgrading