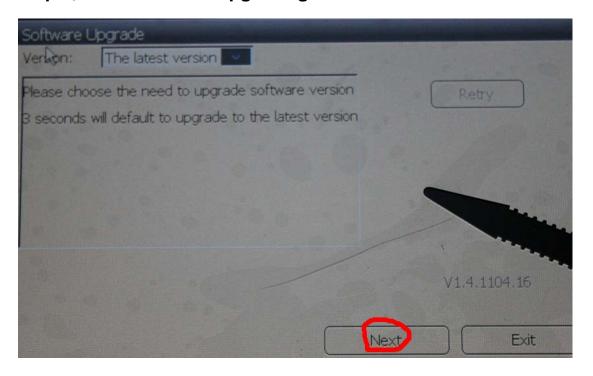

Step 2, select "Management"

Step 3, select "Update"

www.obd365.com

Step 4, select "Software Upgrade"

Step 5, the machine is upgrading