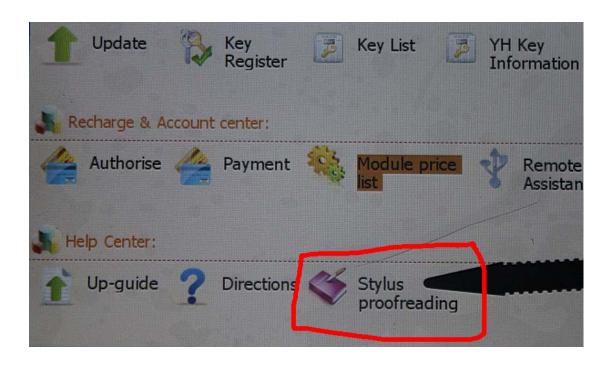

## Touch screen calibration:

When the touch screen shows not correctly, you can calibrate it, please refer to the following instructions.

Step 1, select "Stylus Proofreading"

Step 2: use touch pen point at the center of cursor