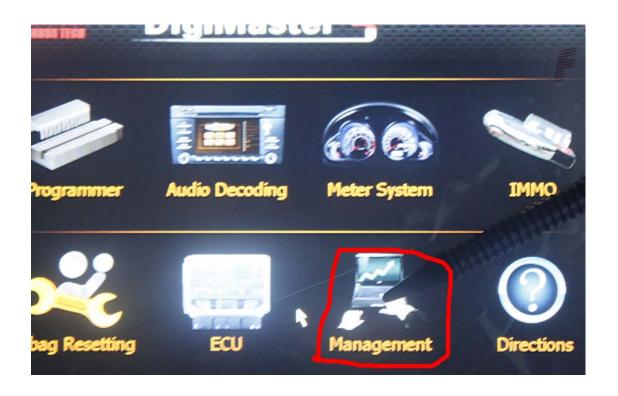

Step 2, select "Management"

Step 3, select "Update"

www.obd365.com

Step 4, select "Software Upgrade"

Step 5, the machine is upgrading