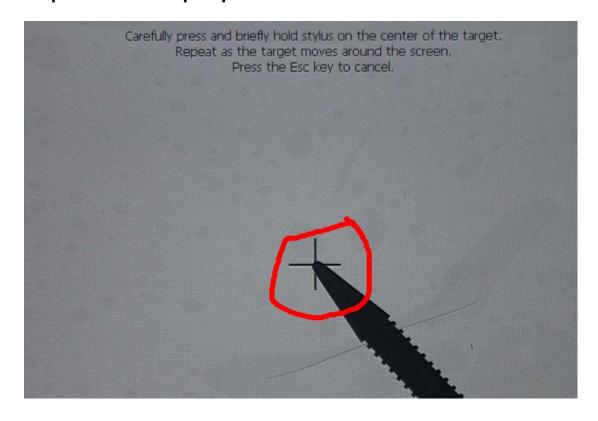

## Touch screen calibration:

When the touch screen shows not correctly, you can calibrate it, please refer to the following instructions.

Step 1, select "Stylus Proofreading"

Step 2: use touch pen point at the center of cursor