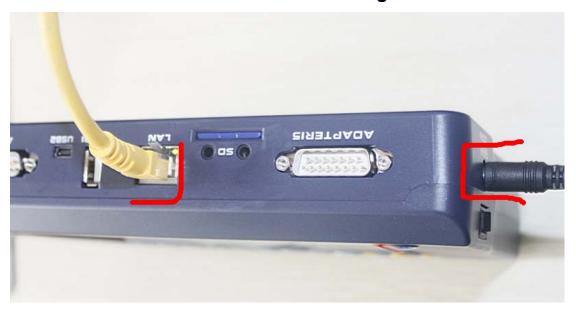

## **Digimaster3 Upgrade Instruction Steps**

Upgrade instruction: our digimaster3 support upgrate online

Step 1, plug the power supply to digimaster3 and insert the network cable into the LAN interface of digimaster3.