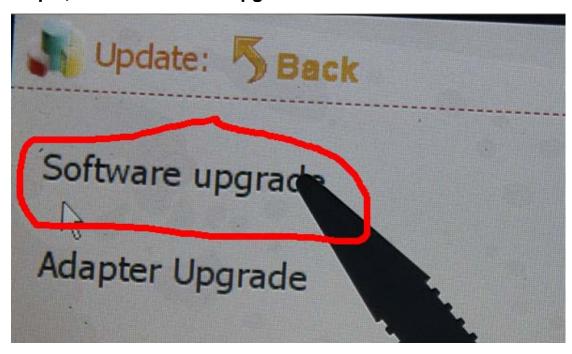

Step 2, select "Management"

Step 3, select "Update"

www.obd365.com

Step 4, select "Software Upgrade"

Step 5, the machine is upgrading