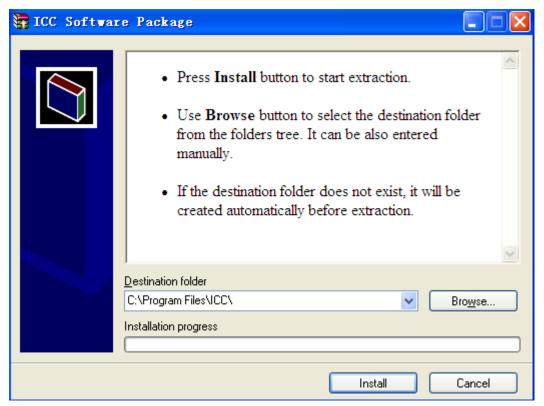

#### Latest available files

- ICC Soft 155.exe ICC Software Package
- ICC HWUp 121.rar ICC Hardware Update
- 5. Double click the ICC exe file, install ICC as