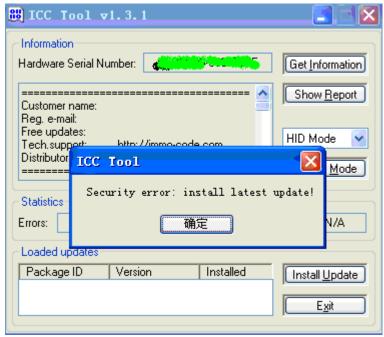

# www.obd365.com

- 6. Run ICC Dongle Tool program from the start menu:
- 7. Click "Get Information", you may see the following screen: