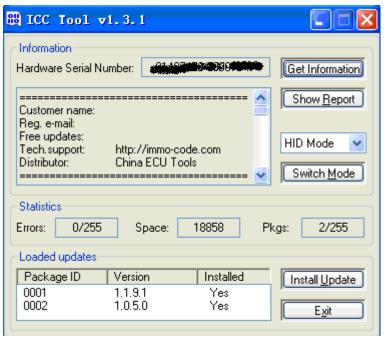

## www.obd365.com

- 8. After release the HWUP file, you can get two pkg files:
- 9. Click Install Update, install ICC\_Full.pkg
- 10. Click Install Update, install ICC\_Info.pkg
- 11. Installation Finished.