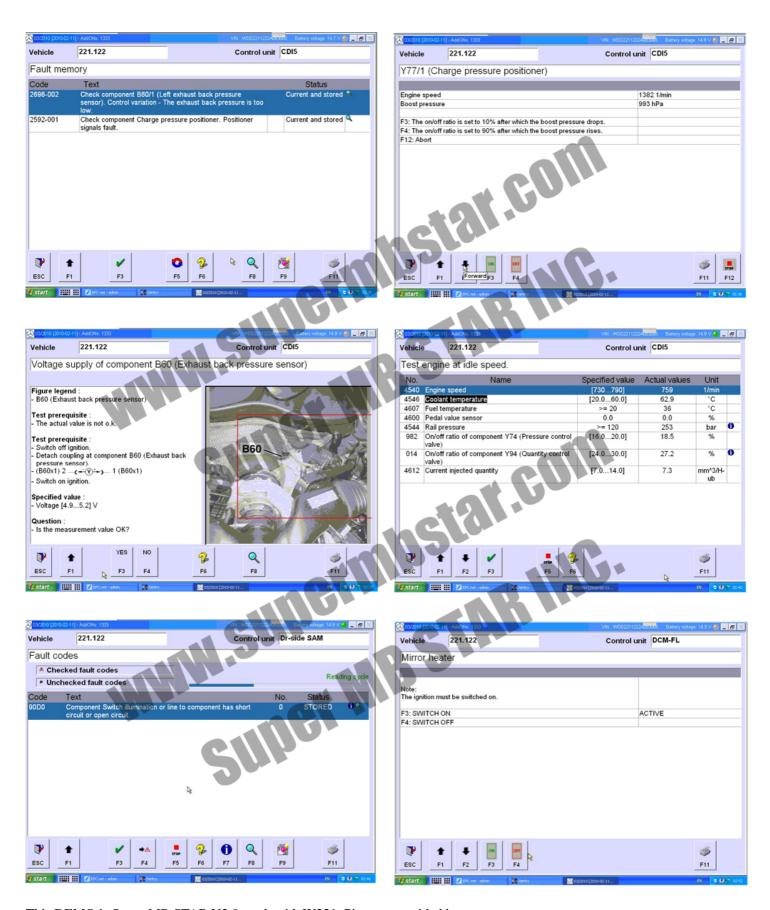

|
| 🦠 Instrument lighting                   | - f -                           |
| Communication / Information             |                                 |
| S Parktronic system                     | - F -                           |
| Power generation                        |                                 |
| ♦ Power generation                      | - F - i                         |
| Power transmission                      |                                 |
|                                         |                                 |
| Fault codes without assignable function | - F -                           |
| ESC F1 F3 P5 F6 F6                      | F10 F11                         |
| ## Start                                | DV ● ↑ 02:00                    |



This DEMO is Super MB STAR V2.0 work with W221, Pictures provided by our user.