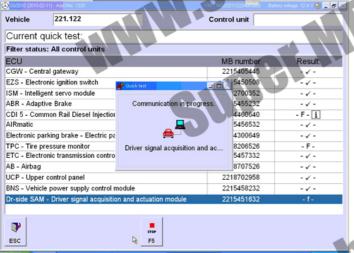

## **Super MB STAR Work with W221 (DEMO)**











| (X) 03/2010 (2010/02-11) - A460Ns: 1333 | Battery voltage: 14.7 V 📳 🔔 🗷 🔀 |
|-----------------------------------------|---------------------------------|
| Vehicle 221.122 Control unit            |                                 |
| Current quick test:Functions view       |                                 |
| Function main groups, Symptoms          | Status                          |
| Body                                    |                                 |
| S Emergency tensioning retractor        | (-√-)                           |
| S Cooling                               | - F -                           |
| Seat heater                             | (-√-)                           |
| Sliding/tilting roof System             | ( )                             |
| S Mirror hea