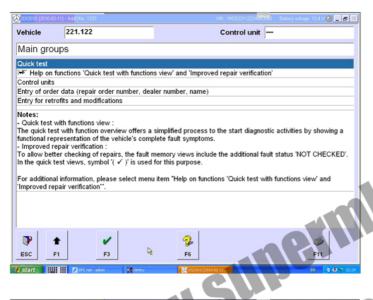

## **Super MB STAR Work with W221 (DEMO)**











| (X) 03/2010 (2010/02-11) - A460Ns: 1333 | Battery voltage: 14.7 V 📳 🔔 🗷 🔀 |
|-----------------------------------------|---------------------------------|
| Vehicle 221.122 Control unit            |                                 |
| Current quick test:Functions view       |                                 |
| Function main groups, Symptoms          | Status                          |
| Body                                    |                                 |
| S Emergency tensioning retractor        | (-√-)                           |
| S Cooling                               | - F -                           |
| Seat heater                             | (-√-)                           |
| Sliding/tilting roof System             | ( )                             |
| S Mirror