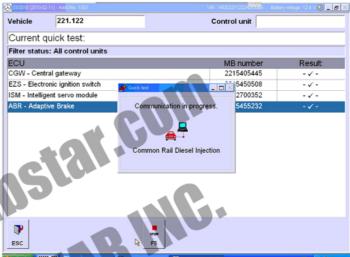

## **Super MB STAR Work with W221 (DEMO)**











| (X) 03/2010 (2010/02-11) - A460Ns: 1333 | Battery voltage: 14.7 V 📳 🔔 🗷 🔀 |
|-----------------------------------------|---------------------------------|
| Vehicle 221.122 Control unit            |                                 |
| Current quick test:Functions view       |                                 |
| Function main groups, Symptoms          | Status                          |
| Body                                    |                                 |
| S Emergency tensioning retractor        | (-√-)                           |
| S Cooling                               | - F -                           |
| Seat heater                             | (-√-)                           |
| Sliding/tilting roof System             | ( )                             |
| S Mirror h