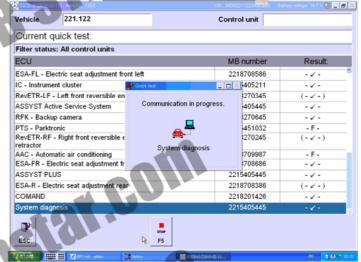

## **Super MB STAR Work with W221 (DEMO)**











| (X) 03/2010 (2010/02-11) - A460Ns: 1333 | Battery voltage: 14.7 V 📳 🔔 🗷 🔀 |
|-----------------------------------------|---------------------------------|
| Vehicle 221.122 Control unit            |                                 |
| Current quick test:Functions view       |                                 |
| Function main groups, Symptoms          | Status                          |
| Body                                    |                                 |
| S Emergency tensioning retractor        | (-√-)                           |
| S Cooling                               | - F -                           |
| Seat heater                             | (-√-)                           |
| Sliding/tilting roof System             | ( )                             |
| S Mirror heate