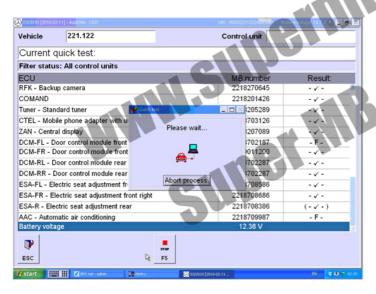

## **Super MB STAR Work with W221 (DEMO)**











| (X) 03/2010 (2010/02-11) - A460Ns: 1333 | Battery voltage: 14.7 V 📳 🔔 🗷 🔀 |
|-----------------------------------------|---------------------------------|
| Vehicle 221.122 Control unit            |                                 |
| Current quick test:Functions view       |                                 |
| Function main groups, Symptoms          | Status                          |
| Body                                    |                                 |
| S Emergency tensioning retractor        | (-√-)                           |
| S Cooling                               | - F -                           |
| Seat heater                             | (-√-)                           |
| Sliding/tilting roof System             | ( )                             |
| S Mirror heater