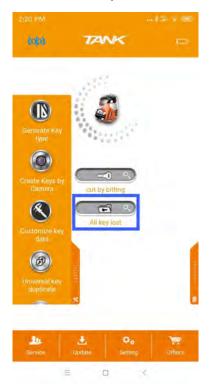

hole and push the cutter to the limit.
- 2) Push the probe into the probe mounting hole and finish operation depend upon APP guide.

#### Uninstallation steps:

- 1) Unscrew the locks for cutter and probe counter-clockwise until they are loosened off.
- 2) Take the cutter or probe off when it is loose.

### 5.3 clamp Introduction

Pictures of clamp

Standard clamp(flat key & laser key, special keys HU162T, Toyota smart key)



2M2 standard 2 in 1 clamp



## 5.4 Super key blank





## 5.5 Operation instructions on App

The system needs to initialize for first use. The steps as follows:

### 5.5.1 Install cutter & probe

## 2M2

## TANK automatic key cutting machine





### 5.5.2 Calibration





### 5.5.3 Cut by bitting

## TANK automatic key cutting machine









5.5.4 All key lost





5.5.5 Find bitting





## 5.5.6 Generate key type

















### 5.5.7 Create keys by camera









## TANK automatic key cutting machine





## 5.5.8 Customize key data





## TANK automatic key cutting machine





### 5.5.9 Universal key duplicate









### 5.6 Online update





App will update automatically if mobile phone connect the network.

Firmware will update automatically if mobile phone connect by bluetooth.5.7

#### Maintenance

- Please clean the area around clamps with a brush before the machine starts to work. This is to assure cutting precision and avoid components damage by metal particles.
- To avoid damage or corrosion to the machine, please do not use detergent or other cleaning products to clean the machine.
- Please do not flush or wet the machine