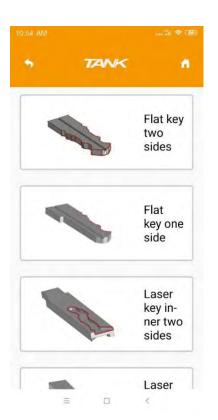

ter or probe off when it is loose.

### 5.3 clamp Introduction

Pictures of clamp

Standard clamp(flat key & laser key, special keys HU162T, Toyota smart key)



2M2 standard 2 in 1 clamp



## 5.4 Super key blank





## 5.5 Operation instructions on App

The system needs to initialize for first use. The steps as follows:

### 5.5.1 Install cutter & probe

## 2M2

## TANK automatic key cutting machine





### 5.5.2 Calibration





### 5.5.3 Cut by bitting

## TANK automatic key cutting machine









5.5.4 All key lost





5.5.5 Find bitting





## 5.5.6 Generate key type

















### 5.5.7 Create keys by camera









## TANK automatic key cutting machine





## 5.5.8 Customize key data





## TANK automatic key cutting machine





### 5.5.9 Universal key duplicate









### 5.6 Online update





App will update automatically if mobile phone connect the network.

Firmware will update automatically if mobile phone connect by bluetooth.5.7

#### Maintenance

- Please clean the area around clamps with a brush before the machine starts to work. This is to assure cutting precision and avoid components damage by metal particles.
- To avoid damage or corrosion to the machine, please do not use detergent or other cleaning products to clean the machine.
- Please do not flush or wet the machine with water,in case rust and electrical current leakage.
- Under any circumstance, please do not try to clean the working area with air guns and drying machines, in case any metal carvings getting inside the machine.

### 5.8 Warranty and after-sale service

2M2 TANK ke