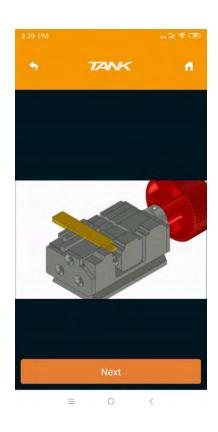

probe mounting hole and finish operation depend upon APP guide.

#### Uninstallation steps:

- 1) Unscrew the locks for cutter and probe counter-clockwise until they are loosened off.
- 2) Take the cutter or probe off when it is loose.

### 5.3 clamp Introduction

Pictures of clamp

Standard clamp(flat key & laser key, special keys HU162T, Toyota smart key)



2M2 standard 2 in 1 clamp



## 5.4 Super key blank





## 5.5 Operation instructions on App

The system needs to initialize for first use. The steps as follows:

### 5.5.1 Install cutter & probe

## 2M2

## TANK automatic key cutting machine





### 5.5.2 Calibration





### 5.5.3 Cut by bitting

## TANK automatic key cutting machine









5.5.4 All key lost





5.5.5 Find bitting





## 5.5.6 Generate key type

















### 5.5.7 Create keys by camera









## TANK automatic key cutting machine





## 5.5.8 Customize key data





## TANK automatic key cutting machine





### 5.5.9 Universal key duplicate









### 5.6 Online update





App will update automatically if mobile phone connect the network.

Firmware will update automatically if mobile phone connect by bluetooth.5.7

#### Maintenance

- Please clean the area around clamps with a brush before the machine starts to work. This is to assure cutting precision and avoid components damage by metal particles.
- To avoid damage or corrosion to the machine, please do not use detergent or other cleaning products to clean the machine.
- Please do not flush or wet the machine with water,in case rust and electrical current leakage.
- Under any