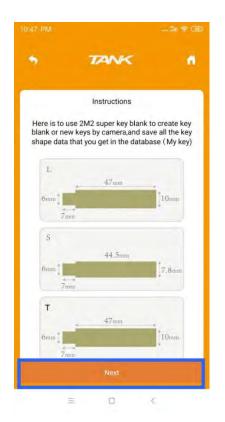

## 5.4 Super key blank

Optional Accessories as beblow:

| Name                  | Pictures                                                                                                                                                                                                                                                                                                                                                                                                                                                                                                                                                                                                                                                                                                                                                                                                                                                                                                                                                                                                                                                                                                                                                                                                                                                                                                                                                                                                                                                                                                                                                                                                                                                                                                                                                                                                                                                                                                                                                                                                                                                                                                                       | Sample | Quantity              | Discription                                                   |
|-----------------------|--------------------------------------------------------------------------------------------------------------------------------------------------------------------------------------------------------------------------------------------------------------------------------------------------------------------------------------------------------------------------------------------------------------------------------------------------------------------------------------------------------------------------------------------------------------------------------------------------------------------------------------------------------------------------------------------------------------------------------------------------------------------------------------------------------------------------------------------------------------------------------------------------------------------------------------------------------------------------------------------------------------------------------------------------------------------------------------------------------------------------------------------------------------------------------------------------------------------------------------------------------------------------------------------------------------------------------------------------------------------------------------------------------------------------------------------------------------------------------------------------------------------------------------------------------------------------------------------------------------------------------------------------------------------------------------------------------------------------------------------------------------------------------------------------------------------------------------------------------------------------------------------------------------------------------------------------------------------------------------------------------------------------------------------------------------------------------------------------------------------------------|--------|-----------------------|---------------------------------------------------------------|
| Super key<br>blank S# | The state of the s |        | 20pcs<br>(per carton) | Length:51.5mm<br>Witdh:7.8mm<br>Thickness:3mm<br>Weight:9.22g |
| Super key<br>blank L# |                                                                                                                                                                                                                                                                                                                                                                                                                                                                                                                                                                                                                                                                                                                                                                                                                                                                                                                                                                                                                                                                                                                                                                                                                                                                                                                                                                                                                                                                                                                                                                                                                                                                                                                                                                                                                                                                                                                                                                                                                                                                                                                                |        | 20pcs<br>(per carton) | Length:54mm<br>Witdh:10mm<br>Thickness:3m<br>Weight:12.1g     |
| Super key<br>blank T# |                                                                                                                                                                                                                                                                                                                                                                                                                                                                                                                                                                                                                                                                                                                                                                                                                                                                                                                                                                                                                                                                                                                                                                                                                                                                                                                                                                                                                                                                                                                                                                                                                                                                                                                                                                                                                                                                                                                                                                                                                                                                                                                                |        | 20pcs<br>(per carton) | Length:54mm<br>Witdh:10mm<br>Thickness:2mm<br>Weight:9g       |
| Built-in<br>battery   | Lossing trayer                                                                                                                                                                                                                                                                                                                                                                                                                                                                                                                                                                                                                                                                                                                                                                                                                                                                                                                                                                                                                                                                                                                                                                                                                                                                                                                                                                                                                                                                                                                                                                                                                                                                                                                                                                                                                                                                                                                                                                                                                                                                                                                 |        | 1                     | Size:131*76*25mm<br>Capacity:4500mah<br>Weight:518g           |
| FO21/TIBBE<br>Clamp   |                                                                                                                                                                                                                                                                                                                                                                                                                                                                                                                                                                                                                                                                                                                                                                                                                                                                                                                                                                                                                                                                                                                                                                                                                                                                                                                                                                                                                                                                                                                                                                                                                                                                                                                                                                                                                                                                                                                                                                                                                                                                                                                                |        | 1                     | Size:92*62*50mm<br>weight:296g                                |
| Camera tool           | E I.                                                                                                                                                                                                                                                                                                                                                                                                                                                                                                                                                                                                                                                                                                                                                                                                                                                                                                                                                                                                                                                                                                                                                                                                                                                                                                                                                                                                                                                                                                                                                                                                                                                                                                                                                                                                                                                                                                                                                                                                                                                                                                                           |        | 2                     | Size:67*80*110mm<br>weight:84g                                |