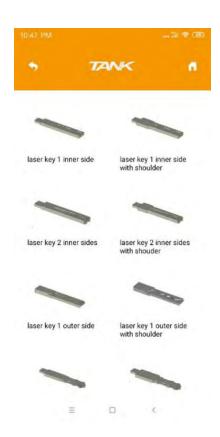

depend upon APP guide.

#### Uninstallation steps:

- 1) Unscrew the locks for cutter and probe counter-clockwise until they are loosened off.
- 2) Take the cutter or probe off when it is loose.

### 5.3 clamp Introduction

Pictures of clamp

Standard clamp(flat key & laser key, special keys HU162T, Toyota smart key)



2M2 standard 2 in 1 clamp



## 5.4 Super key blank





## 5.5 Operation instructions on App

The system needs to initialize for first use. The steps as follows:

### 5.5.1 Install cutter & probe

## 2M2

## TANK automatic key cutting machine





### 5.5.2 Calibration





### 5.5.3 Cut by bitting

## TANK automatic key cutting machine









5.5.4 All key lost





5.5.5 Find bitting





## 5.5.6 Generate key type

















### 5.5.7 Create keys by camera









## TANK automatic key cutting machine





## 5.5.8 Customize key data





## TANK automatic key cutting machine





### 5.5.9 Universal key duplicate









### 5.6 Online update





App will update automatically if mobile phone connect the network.

Firmware will update automatically if mobile phone connect by bluetooth.5.7

#### Maintenance

- Please clean the area around clamps with a brush before the machine starts to work. This is to assure cutting precision and avoid components damage by metal particles.
- To avoid damage or corrosion to the machine, please do not use detergent or other cleaning products to clean the machine.
- Please do not flush or wet the machine with water,in case rust and electrical current leakage.
- Under any circumstance, please do not try to clean