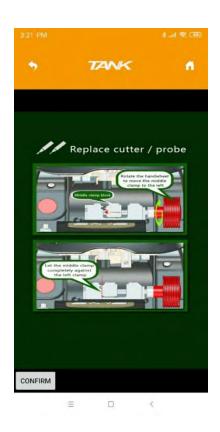

### 5.2 Cutter and probe installation

### Installation steps:

- 1) Put the cutter into the cutter mounting hole and push the cutter to the limit.
- 2) Push the probe into the probe mounting hole and finish operation depend upon APP guide.

#### Uninstallation steps:

- 1) Unscrew the locks for cutter and probe counter-clockwise until they are loosened off.
- 2) Take the cutter or probe off when it is loose.