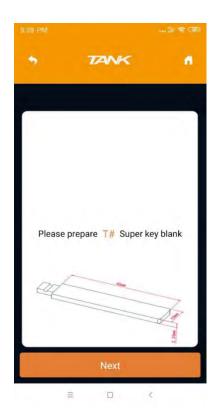

e probe mounting hole and finish operation depend upon APP guide.

#### Uninstallation steps:

- 1) Unscrew the locks for cutter and probe counter-clockwise until they are loosened off.
- 2) Take the cutter or probe off when it is loose.

### 5.3 clamp Introduction

Pictures of clamp

Standard clamp(flat key & laser key, special keys HU162T, Toyota smart key)



2M2 standard 2 in 1 clamp



## 5.4 Super key blank





## 5.5 Operation instructions on App

The system needs to initialize for first use. The steps as follows:

### 5.5.1 Install cutter & probe

## 2M2

## TANK automatic key cutting machine





### 5.5.2 Calibration





### 5.5.3 Cut by bitting

## TANK automatic key cutting machine









5.5.4 All key lost





5.5.5 Find bitting





## 5.5.6 Generate key type

















### 5.5.7 Create keys by camera









## TANK automatic key cutting machine





## 5.5.8 Customize key data





## TANK automatic key cutting machine





### 5.5.9 Universal key duplicate









### 5.6 Online update





App will update automatically if mobile phone connect the network.

Firmware will update automatically if mobile phone connect by bluetooth.5.7

#### Maintenance

- Please clean the area around clamps with a brush before the machine starts to work. This is to assure cutting precision and avoid components damage by metal particles.
- To avoid damage or corrosion to the machine, please do not use detergent or other cleaning products to clean the machine.
- Please do not flush or wet the machine with water,in case rust and electrical current leakage.
- Under an