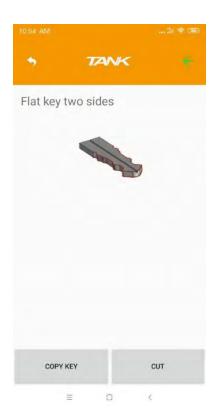

or probe off when it is loose.

### 5.3 clamp Introduction

Pictures of clamp

Standard clamp(flat key & laser key, special keys HU162T, Toyota smart key)



2M2 standard 2 in 1 clamp



## 5.4 Super key blank





## 5.5 Operation instructions on App

The system needs to initialize for first use. The steps as follows:

### 5.5.1 Install cutter & probe

## 2M2

## TANK automatic key cutting machine





### 5.5.2 Calibration





### 5.5.3 Cut by bitting

## TANK automatic key cutting machine









5.5.4 All key lost





5.5.5 Find bitting





## 5.5.6 Generate key type

















### 5.5.7 Create keys by camera









## TANK automatic key cutting machine





## 5.5.8 Customize key data





## TANK automatic key cutting machine





### 5.5.9 Universal key duplicate









### 5.6 Online update





App will update automatically if mobile phone connect the network.

Firmware will update automatically if mobile phone connect by bluetooth.5.7

#### Maintenance

- Please clean the area around clamps with a brush before the machine starts to work. This is to assure cutting precision and avoid components damage by metal particles.
- To avoid damage or corrosion to the machine, please do not use detergent or other cleaning products to clean the machine.
- Please do not flush or wet the machine with water,in case rust and electrical current leakage.
- Under any circumstance, please do not try to clean the working area with air guns and drying machines, in case any metal carvings getting inside the machine.

### 5.8 Warranty and after-sale service

2M2 TANK key cu