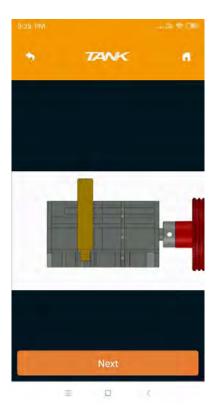

obe mounting hole and finish operation depend upon APP guide.

#### Uninstallation steps:

- 1) Unscrew the locks for cutter and probe counter-clockwise until they are loosened off.
- 2) Take the cutter or probe off when it is loose.

### 5.3 clamp Introduction

Pictures of clamp

Standard clamp(flat key & laser key, special keys HU162T, Toyota smart key)



2M2 standard 2 in 1 clamp



## 5.4 Super key blank





## 5.5 Operation instructions on App

The system needs to initialize for first use. The steps as follows:

### 5.5.1 Install cutter & probe

## 2M2

## TANK automatic key cutting machine





### 5.5.2 Calibration





### 5.5.3 Cut by bitting

## TANK automatic key cutting machine









5.5.4 All key lost





5.5.5 Find bitting





## 5.5.6 Generate key type

















### 5.5.7 Create keys by camera









## TANK automatic key cutting machine





## 5.5.8 Customize key data





## TANK automatic key cutting machine





### 5.5.9 Universal key duplicate









### 5.6 Online update





App will update automatically if mobile phone connect the network.

Firmware will update automatically if mobile phone connect by bluetooth.5.7

#### Maintenance

- Please clean the area around clamps with a brush before the machine starts to work. This is to assure cutting precision and avoid components damage by metal particles.
- To avoid damage or corrosion to the machine, please do not use detergent or other cleaning products to clean the machine.
- Please do not flush or wet the machine with water,in case rust and electrical current leakage.
- Under any ci