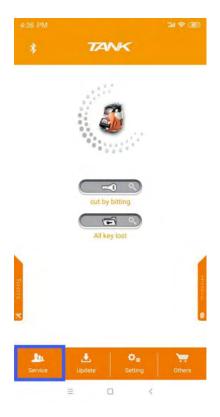

## 5.5 Operation instructions on App

The system needs to initialize for first use. The steps as follows:

### 5.5.3 Cut by bitting

## TANK automatic key cutting machine

5.5.4 All key lost

5.5.5 Find bitting