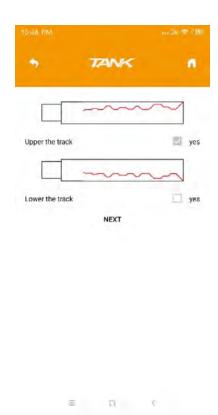

steps:

- 1) Unscrew the locks for cutter and probe counter-clockwise until they are loosened off.
- 2) Take the cutter or probe off when it is loose.

### 5.3 clamp Introduction

Pictures of clamp

Standard clamp(flat key & laser key, special keys HU162T, Toyota smart key)



2M2 standard 2 in 1 clamp



## 5.4 Super key blank





## 5.5 Operation instructions on App

The system needs to initialize for first use. The steps as follows:

### 5.5.1 Install cutter & probe

## 2M2

## TANK automatic key cutting machine





### 5.5.2 Calibration





### 5.5.3 Cut by bitting

## TANK automatic key cutting machine









5.5.4 All key lost





5.5.5 Find bitting





## 5.5.6 Generate key type

















### 5.5.7 Create keys by camera









## TANK automatic key cutting machine





## 5.5.8 Customize key data





## TANK automatic key cutting machine





### 5.5.9 Universal key duplicate









### 5.6 Online update





App will update automatically if mobile phone connect the network.

Firmware will update automatically if mobile phone connect by bluetooth.5.7

#### Maintenance

- Please clean the area around clamps with a brush before the machine starts to work. This is to assure cutting precision and avoid components damage by metal particles.
- To avoid damage or corrosion to the machine, please do not use detergent or other cleaning products to clean the machine.
- Please do not flush or wet the machine with water,in case rust and electrical current leakage.
- Under any circumstance, please do not try to clean the working area with air guns and drying m