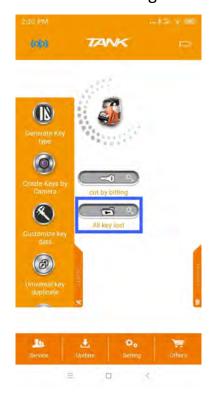

to the limit.
- 2) Push the probe into the probe mounting hole and finish operation depend upon APP guide.

#### Uninstallation steps:

- 1) Unscrew the locks for cutter and probe counter-clockwise until they are loosened off.
- 2) Take the cutter or probe off when it is loose.

### 5.3 clamp Introduction

Pictures of clamp

Standard clamp(flat key & laser key, special keys HU162T, Toyota smart key)



2M2 standard 2 in 1 clamp



## 5.4 Super key blank





## 5.5 Operation instructions on App

The system needs to initialize for first use. The steps as follows:

### 5.5.1 Install cutter & probe

## 2M2

## TANK automatic key cutting machine





### 5.5.2 Calibration





### 5.5.3 Cut by bitting

## TANK automatic key cutting machine









5.5.4 All key lost





5.5.5 Find bitting





## 5.5.6 Generate key type

















### 5.5.7 Create keys by camera









## TANK automatic key cutting machine





## 5.5.8 Customize key data





## TANK automatic key cutting machine





### 5.5.9 Universal key duplicate









### 5.6 Online update





App will update automatically if mobile phone connect the network.

Firmware will update automatically if mobile phone connect by bluetooth.5.7

#### Maintenance

- Please clean the area around clamps with a brush before the machine starts to work. This is to assure cutting precision and avoid components damage by metal particles.
- To avoid damage or corrosion to the machine, please do not use detergent or other cleaning products to clean the machine.
- Please do not flush or wet the machine with water,in case rust