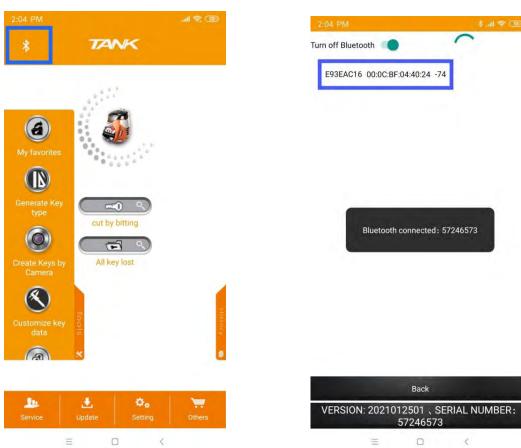

#### 5.1 Install APP

Connection bluetooth

At first, Plug machine into power supply, swith on the machine(LED lighting will be on)