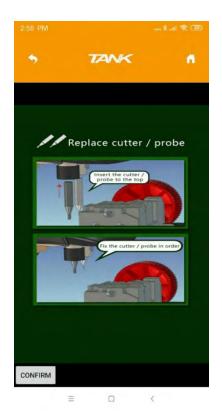

### 5.2 Cutter and probe installation

### Installation steps:

- 1) Put the cutter into the cutter mounting hole and push the cutter to the limit.
- 2) Push the probe into the probe mounting hole and finish operation depend upon APP guide.

#### Uninstallation steps:

- 1) Unscrew the locks for cutter and probe counter-clockwise until they are loosened off.
- 2) Take the cutter or probe off when it is loose.

### 5.5.1 Install cutter & probe