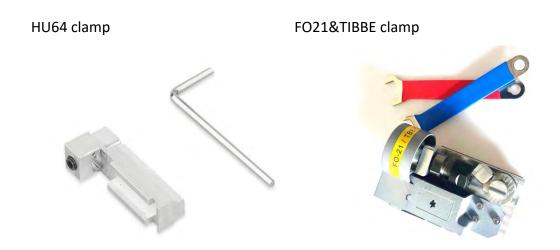

### 5.3 clamp Introduction

Pictures of clamp

Standard clamp(flat key & laser key, special keys HU162T, Toyota smart key)

2M2 standard 2 in 1 clamp

Optional Accessories as beblow:

| Name                  | Pictures                                                                                                                                                                                                                                                                                                                                                                                                                                                                                                                                                                                                                                                                                                                                                                                                                                                                                                                                                                                                                                                                                                                                                                                                                                                                                                                                                                                                                                                                                                                                                                                                                                                                                                                                                                                                                                                                                                                                                                                                                                                                                                                       | Sample | Quantity              | Discription                                                   |
|-----------------------|--------------------------------------------------------------------------------------------------------------------------------------------------------------------------------------------------------------------------------------------------------------------------------------------------------------------------------------------------------------------------------------------------------------------------------------------------------------------------------------------------------------------------------------------------------------------------------------------------------------------------------------------------------------------------------------------------------------------------------------------------------------------------------------------------------------------------------------------------------------------------------------------------------------------------------------------------------------------------------------------------------------------------------------------------------------------------------------------------------------------------------------------------------------------------------------------------------------------------------------------------------------------------------------------------------------------------------------------------------------------------------------------------------------------------------------------------------------------------------------------------------------------------------------------------------------------------------------------------------------------------------------------------------------------------------------------------------------------------------------------------------------------------------------------------------------------------------------------------------------------------------------------------------------------------------------------------------------------------------------------------------------------------------------------------------------------------------------------------------------------------------|--------|-----------------------|---------------------------------------------------------------|
| Super key<br>blank S# | The state of the s |        | 20pcs<br>(per carton) | Length:51.5mm<br>Witdh:7.8mm<br>Thickness:3mm<br>Weight:9.22g |
| Super key<br>blank L# |                                                                                                                                                                                                                                                                                                                                                                                                                                                                                                                                                                                                                                                                                                                                                                                                                                                                                                                                                                                                                                                                                                                                                                                                                                                                                                                                                                                                                                                                                                                                                                                                                                                                                                                                                                                                                                                                                                                                                                                                                                                                                                                                |        | 20pcs<br>(per carton) | Length:54mm<br>Witdh:10mm<br>Thickness:3m<br>Weight:12.1g     |
| Super key<br>blank T# |                                                                                                                                                                                                                                                                                                                                                                                                                                                                                                                                                                                                                                                                                                                                                                                                                                                                                                                                                                                                                                                                                                                                                                                                                                                                                                                                                                                                                                                                                                                                                                                                                                                                                                                                                                                                                                                                                                                                                                                                                                                                                                                                |        | 20pcs<br>(per carton) | Length:54mm<br>Witdh:10mm<br>Thickness:2mm<br>Weight:9g       |
| Built-in<br>battery   | Lossing trayer                                                                                                                                                                                                                                                                                                                                                                                                                                                                                                                                                                                                                                                                                                                                                                                                                                                                                                                                                                                                                                                                                                                                                                                                                                                                                                                                                                                                                                                                                                                                                                                                                                                                                                                                                                                                                                                                                                                                                                                                                                                                                                                 |        | 1                     | Size:131*76*25mm<br>Capacity:4500mah<br>Weight:518g           |
| FO21/TIBBE<br>Clamp   |                                                                                                                                                                                                                                                                                                                                                                                                                                                                                                                                                                                                                                                                                                                                                                                                                                                                                                                                                                                                                                                                                                                                                                                                                                                                                                                                                                                                                                                                                                                                                                                                                                                                                                                                                                                                                                                                                                                                                                                                                                                                                                                                |        | 1                     | Size:92*62*50mm<br>weight:296g                                |
| Camera tool           | E I.                                                                                                                                                                                                                                                                                                                                                                                                                                                                                                                                                                                                                                                                                                                                                                                                                                                                                                                                                                                                                                                                                                                                                                                                                                                                                                                                                                                                                                                                                                                                                                                                                                                                                                                                                                                                                                                                                                                                                                                                                                                                                                                           |        | 2                     | Size:67*80*110mm<br>weight:84g                                |