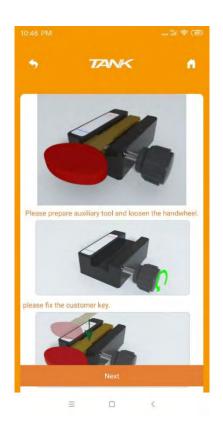

### 5.3 clamp Introduction

Pictures of clamp

Standard clamp(flat key & laser key, special keys HU162T, Toyota smart key)

2M2 standard 2 in 1 clamp