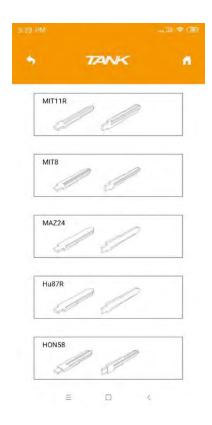

the probe mounting hole and finish operation depend upon APP guide.

#### Uninstallation steps:

- 1) Unscrew the locks for cutter and probe counter-clockwise until they are loosened off.
- 2) Take the cutter or probe off when it is loose.

### 5.3 clamp Introduction

Pictures of clamp

Standard clamp(flat key & laser key, special keys HU162T, Toyota smart key)



2M2 standard 2 in 1 clamp



## 5.4 Super key blank





## 5.5 Operation instructions on App

The system needs to initialize for first use. The steps as follows:

### 5.5.1 Install cutter & probe

## 2M2

## TANK automatic key cutting machine





### 5.5.2 Calibration





### 5.5.3 Cut by bitting

## TANK automatic key cutting machine









5.5.4 All key lost





5.5.5 Find bitting





## 5.5.6 Generate key type

















### 5.5.7 Create keys by camera









## TANK automatic key cutting machine





## 5.5.8 Customize key data





## TANK automatic key cutting machine





### 5.5.9 Universal key duplicate









### 5.6 Online update





App will update automatically if mobile phone connect the network.

Firmware will update automatically if mobile phone connect by bluetooth.5.7

#### Maintenance

- Please clean the area around clamps with a brush before the machine starts to work. This is to assure cutting precision and avoid components damage by metal particles.
- To avoid damage or corrosion to the machine, please do not use detergent or other cleaning products to clean the machine.
- Please do not flush or wet the machine with water,in case rust and electrical current leakage.
- Under