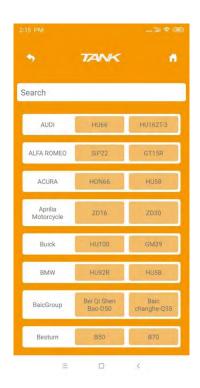

### 5.3 clamp Introduction

Pictures of clamp

Standard clamp(flat key & laser key, special keys HU162T, Toyota smart key)

2M2 standard 2 in 1 clamp

## 5.4 Super key blank