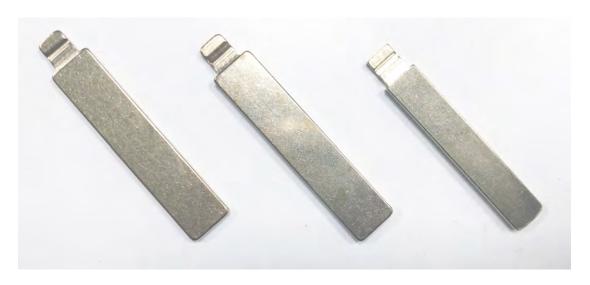

ftware update
- Online update on APP
- 5. Installation

#### 5.1 Install APP



Connection bluetooth



At first, Plug machine into power supply, swith on the machine(LED lighting will be on)







### 5.2 Cutter and probe installation









### Installation steps:

- 1) Put the cutter into the cutter mounting hole and push the cutter to the limit.
- 2) Push the probe into the probe mounting hole and finish operation depend upon APP guide.

#### Uninstallation steps:

- 1) Unscrew the locks for cutter and probe counter-clockwise until they are loosened off.
- 2) Take the cutter or probe off when it is loose.

### 5.3 clamp Introduction

Pictures of clamp

Standard clamp(flat key & laser key, special keys HU162T, Toyota smart key)



2M2 standard 2 in 1 clamp



## 5.4 Super key blank





## 5.5 Operation instructions on App

The system needs to initialize for first use. The steps as follows:

### 5.5.1 Install cutter & probe

## 2M2

## TANK automatic key cutting machine





### 5.5.2 Calibration





### 5.5.3 Cut by bitting

## TANK automatic key cutting machine









5.5.4 All key lost





5.5.5 Find bitting





## 5.5.6 Generate key type

















### 5.5.7 Create keys by camera









## TANK automatic key cutting machine





## 5.5.8 Customize key data





## TANK automatic key cutting machine





### 5.5.9 Universal key duplicate









### 5.6 Online update





App will update automatically if mobile phone connect the network.

Firmware will update automatically if mobile phone connect by bluetooth.5.7

#### Maintenance

- Please clean the