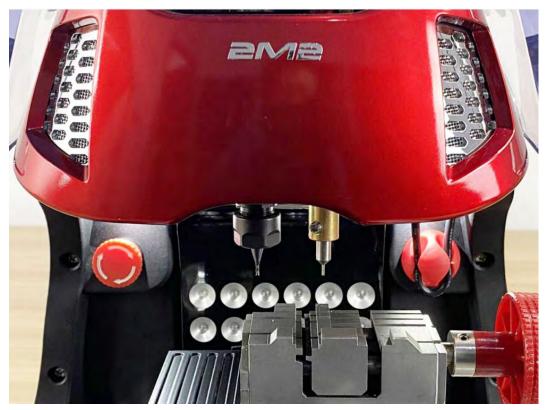

### 5.2 Cutter and probe installation

### Installation steps:

- 1) Put the cutter into the cutter mounting hole and push the cutter to the limit.
- 2) Push the probe into the probe mounting hole and finish operation depend upon APP guide.

#### Uninstallation steps:

- 1) Unscrew the locks for cutter and probe counter-clockwise until they are loosened off.
- 2) Take the cutter or probe off when it is loose.