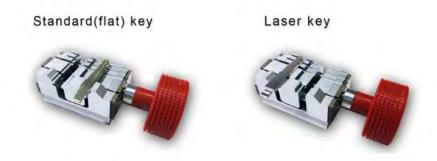

### 5.3 clamp Introduction

Pictures of clamp

Standard clamp(flat key & laser key, special keys HU162T, Toyota smart key)

2M2 standard 2 in 1 clamp