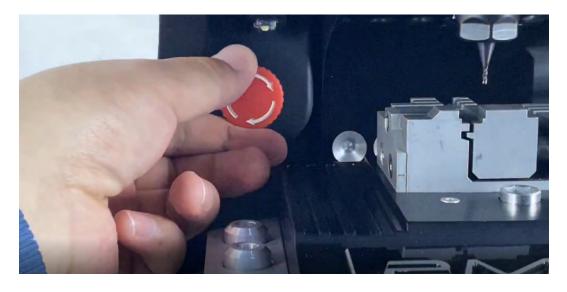

#### 5.1 Install APP

Connection bluetooth

At first, Plug machine into power supply, swith on the machine(LED lighting will be on)