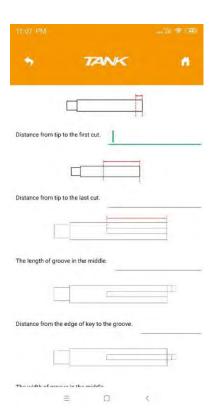

hey are loosened off.
- 2) Take the cutter or probe off when it is loose.

### 5.3 clamp Introduction

Pictures of clamp

Standard clamp(flat key & laser key, special keys HU162T, Toyota smart key)



2M2 standard 2 in 1 clamp



## 5.4 Super key blank





## 5.5 Operation instructions on App

The system needs to initialize for first use. The steps as follows:

### 5.5.1 Install cutter & probe

## 2M2

## TANK automatic key cutting machine





### 5.5.2 Calibration





### 5.5.3 Cut by bitting

## TANK automatic key cutting machine









5.5.4 All key lost





5.5.5 Find bitting





## 5.5.6 Generate key type

















### 5.5.7 Create keys by camera









## TANK automatic key cutting machine





## 5.5.8 Customize key data





## TANK automatic key cutting machine





### 5.5.9 Universal key duplicate









### 5.6 Online update





App will update automatically if mobile phone connect the network.

Firmware will update automatically if mobile phone connect by bluetooth.5.7

#### Maintenance

- Please clean the area around clamps with a brush before the machine starts to work. This is to assure cutting precision and avoid components damage by metal particles.
- To avoid damage or corrosion to the machine, please do not use detergent or other cleaning products to clean the machine.
- Please do not flush or wet the machine with water,in case rust and electrical current leakage.
- Under any circumstance, please do not try to clean the working area with air guns and drying machines, in case any metal carvings getting inside the machine.

### 5.8 Warra