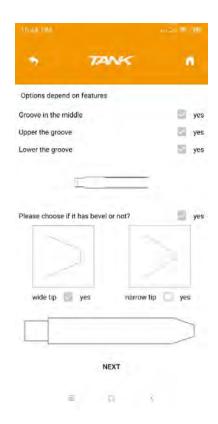

they are loosened off.
- 2) Take the cutter or probe off when it is loose.

### 5.3 clamp Introduction

Pictures of clamp

Standard clamp(flat key & laser key, special keys HU162T, Toyota smart key)



2M2 standard 2 in 1 clamp



## 5.4 Super key blank





## 5.5 Operation instructions on App

The system needs to initialize for first use. The steps as follows:

### 5.5.1 Install cutter & probe

## 2M2

## TANK automatic key cutting machine





### 5.5.2 Calibration





### 5.5.3 Cut by bitting

## TANK automatic key cutting machine









5.5.4 All key lost





5.5.5 Find bitting





## 5.5.6 Generate key type

















### 5.5.7 Create keys by camera









## TANK automatic key cutting machine





## 5.5.8 Customize key data





## TANK automatic key cutting machine





### 5.5.9 Universal key duplicate









### 5.6 Online update





App will update automatically if mobile phone connect the network.

Firmware will update automatically if mobile phone connect by bluetooth.5.7

#### Maintenance

- Please clean the area around clamps with a brush before the machine starts to work. This is to assure cutting precision and avoid components damage by metal particles.
- To avoid damage or corrosion to the machine, please do not use detergent or other cleaning products to clean the machine.
- Please do not flush or wet the machine with water,in case rust and electrical current leakage.
- Under any circumstance, please do not try to clean the working area with air guns and drying machines, in case any metal carvings getting inside the machine.

### 5.8 War