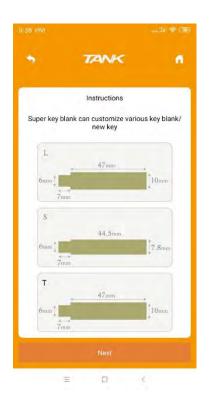

## 5.4 Super key blank

Optional Accessories as beblow:

| Name                  | Pictures                                                                                                                                                                                                                                                                                                                                                                                                                                                                                                                                                                                                                                                                                                                                                                                                                                                                                                                                                                                                                                                                                                                                                                                                                                                                                                                                                                                                                                                                                                                                                                                                                                                                                                                                                                                                                                                                                                                                                                                                                                                                                                                       | Sample | Quantity              | Discription                                                   |
|-----------------------|--------------------------------------------------------------------------------------------------------------------------------------------------------------------------------------------------------------------------------------------------------------------------------------------------------------------------------------------------------------------------------------------------------------------------------------------------------------------------------------------------------------------------------------------------------------------------------------------------------------------------------------------------------------------------------------------------------------------------------------------------------------------------------------------------------------------------------------------------------------------------------------------------------------------------------------------------------------------------------------------------------------------------------------------------------------------------------------------------------------------------------------------------------------------------------------------------------------------------------------------------------------------------------------------------------------------------------------------------------------------------------------------------------------------------------------------------------------------------------------------------------------------------------------------------------------------------------------------------------------------------------------------------------------------------------------------------------------------------------------------------------------------------------------------------------------------------------------------------------------------------------------------------------------------------------------------------------------------------------------------------------------------------------------------------------------------------------------------------------------------------------|--------|-----------------------|---------------------------------------------------------------|
| Super key<br>blank S# | The state of the s |        | 20pcs<br>(per carton) | Length:51.5mm<br>Witdh:7.8mm<br>Thickness:3mm<br>Weight:9.22g |
| Super key<br>blank L# |                                                                                                                                                                                                                                                                                                                                                                                                                                                                                                                                                                                                                                                                                                                                                                                                                                                                                                                                                                                                                                                                                                                                                                                                                                                                                                                                                                                                                                                                                                                                                                                                                                                                                                                                                                                                                                                                                                                                                                                                                                                                                                                                |        | 20pcs<br>(per carton) | Length:54mm<br>Witdh:10mm<br>Thickness:3m<br>Weight:12.1g     |
| Super key<br>blank T# |                                                                                                                                                                                                                                                                                                                                                                                                                                                                                                                                                                                                                                                                                                                                                                                                                                                                                                                                                                                                                                                                                                                                                                                                                                                                                                                                                                                                                                                                                                                                                                                                                                                                                                                                                                                                                                                                                                                                                                                                                                                                                                                                |        | 20pcs<br>(per carton) | Length:54mm<br>Witdh:10mm<br>Thickness:2mm<br>Weight:9g       |
| Built-in<br>battery   | Lossing trayer                                                                                                                                                                                                                                                                                                                                                                                                                                                                                                                                                                                                                                                                                                                                                                                                                                                                                                                                                                                                                                                                                                                                                                                                                                                                                                                                                                                                                                                                                                                                                                                                                                                                                                                                                                                                                                                                                                                                                                                                                                                                                                                 |        | 1                     | Size:131*76*25mm<br>Capacity:4500mah<br>Weight:518g           |
| FO21/TIBBE<br>Clamp   |                                                                                                                                                                                                                                                                                                                                                                                                                                                                                                                                                                                                                                                                                                                                                                                                                                                                                                                                                                                                                                                                                                                                                                                                                                                                                                                                                                                                                                                                                                                                                                                                                                                                                                                                                                                                                                                                                                                                                                                                                                                                                                                                |        | 1                     | Size:92*62*50mm<br>weight:296g                                |
| Camera tool           | E I.                                                                                                                                                                                                                                                                                                                                                                                                                                                                                                                                                                                                                                                                                                                                                                                                                                                                                                                                                                                                                                                                                                                                                                                                                                                                                                                                                                                                                                                                                                                                                                                                                                                                                                                                                                                                                                                                                                                                                                                                                                                                                                                           |        | 2                     | Size:67*80*110mm<br>weight:84g                                |