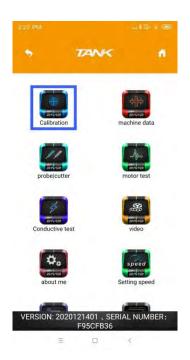

be installation









### Installation steps:

- 1) Put the cutter into the cutter mounting hole and push the cutter to the limit.
- 2) Push the probe into the probe mounting hole and finish operation depend upon APP guide.

#### Uninstallation steps:

- 1) Unscrew the locks for cutter and probe counter-clockwise until they are loosened off.
- 2) Take the cutter or probe off when it is loose.

### 5.3 clamp Introduction

Pictures of clamp

Standard clamp(flat key & laser key, special keys HU162T, Toyota smart key)



2M2 standard 2 in 1 clamp



## 5.4 Super key blank





## 5.5 Operation instructions on App

The system needs to initialize for first use. The steps as follows:

### 5.5.1 Install cutter & probe

## 2M2

## TANK automatic key cutting machine





### 5.5.2 Calibration





### 5.5.3 Cut by bitting

## TANK automatic key cutting machine









5.5.4 All key lost





5.5.5 Find bitting





## 5.5.6 Generate key type

















### 5.5.7 Create keys by camera









## TANK automatic key cutting machine





## 5.5.8 Customize key data





## TANK automatic key cutting machine





### 5.5.9 Universal key duplicate









### 5.6 Online update





App will update automatically if mobile phone connect the network.

Firmware will update automatically if mobile phone connect by bluetooth.5.7

#### Maintenance

- Please clean the area around clamps with a brush before the machine starts to work. This is to assure cutting precision and avoid components damage by metal particles.
- To avoid damage or corrosion to the machine, please do not use deter