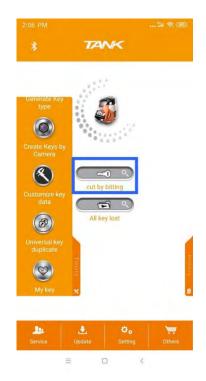

### 5.5.3 Cut by bitting

## TANK automatic key cutting machine

5.5.4 All key lost

5.5.5 Find bitting