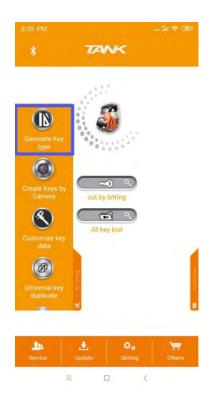

be into the probe mounting hole and finish operation depend upon APP guide.

#### Uninstallation steps:

- 1) Unscrew the locks for cutter and probe counter-clockwise until they are loosened off.
- 2) Take the cutter or probe off when it is loose.

### 5.3 clamp Introduction

Pictures of clamp

Standard clamp(flat key & laser key, special keys HU162T, Toyota smart key)



2M2 standard 2 in 1 clamp



## 5.4 Super key blank





## 5.5 Operation instructions on App

The system needs to initialize for first use. The steps as follows:

### 5.5.1 Install cutter & probe

## 2M2

## TANK automatic key cutting machine





### 5.5.2 Calibration





### 5.5.3 Cut by bitting

## TANK automatic key cutting machine









5.5.4 All key lost





5.5.5 Find bitting





## 5.5.6 Generate key type

















### 5.5.7 Create keys by camera









## TANK automatic key cutting machine





## 5.5.8 Customize key data





## TANK automatic key cutting machine





### 5.5.9 Universal key duplicate









### 5.6 Online update





App will update automatically if mobile phone connect the network.

Firmware will update automatically if mobile phone connect by bluetooth.5.7

#### Maintenance

- Please clean the area around clamps with a brush before the machine starts to work. This is to assure cutting precision and avoid components damage by metal particles.
- To avoid damage or corrosion to the machine, please do not use detergent or other cleaning products to clean the machine.
- Please do not flush or wet the machine with water,in case rust and electrical current leakage.