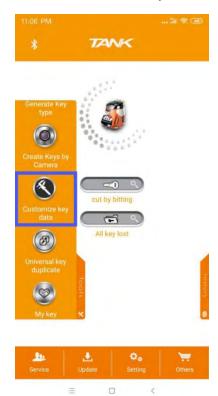

or cutter and probe counter-clockwise until they are loosened off.
- 2) Take the cutter or probe off when it is loose.

### 5.3 clamp Introduction

Pictures of clamp

Standard clamp(flat key & laser key, special keys HU162T, Toyota smart key)



2M2 standard 2 in 1 clamp



## 5.4 Super key blank





## 5.5 Operation instructions on App

The system needs to initialize for first use. The steps as follows:

### 5.5.1 Install cutter & probe

## 2M2

## TANK automatic key cutting machine





### 5.5.2 Calibration





### 5.5.3 Cut by bitting

## TANK automatic key cutting machine









5.5.4 All key lost





5.5.5 Find bitting





## 5.5.6 Generate key type

















### 5.5.7 Create keys by camera









## TANK automatic key cutting machine





## 5.5.8 Customize key data





## TANK automatic key cutting machine





### 5.5.9 Universal key duplicate









### 5.6 Online update





App will update automatically if mobile phone connect the network.

Firmware will update automatically if mobile phone connect by bluetooth.5.7

#### Maintenance

- Please clean the area around clamps with a brush before the machine starts to work. This is to assure cutting precision and avoid components damage by metal particles.
- To avoid damage or corrosion to the machine, please do not use detergent or other cleaning products to clean the machine.
- Please do not flush or wet the machine with water,in case rust and electrical current leakage.
- Under any circumstance, please do not try to clean the working area with air guns and drying machines, in case any metal carvin