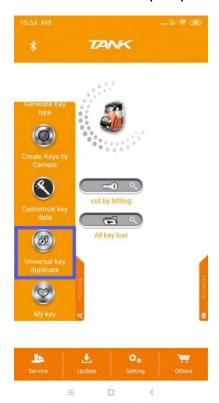

utter or probe off when it is loose.

### 5.3 clamp Introduction

Pictures of clamp

Standard clamp(flat key & laser key, special keys HU162T, Toyota smart key)



2M2 standard 2 in 1 clamp



## 5.4 Super key blank





## 5.5 Operation instructions on App

The system needs to initialize for first use. The steps as follows:

### 5.5.1 Install cutter & probe

## 2M2

## TANK automatic key cutting machine





### 5.5.2 Calibration





### 5.5.3 Cut by bitting

## TANK automatic key cutting machine









5.5.4 All key lost





5.5.5 Find bitting





## 5.5.6 Generate key type

















### 5.5.7 Create keys by camera









## TANK automatic key cutting machine





## 5.5.8 Customize key data





## TANK automatic key cutting machine





### 5.5.9 Universal key duplicate









### 5.6 Online update





App will update automatically if mobile phone connect the network.

Firmware will update automatically if mobile phone connect by bluetooth.5.7

#### Maintenance

- Please clean the area around clamps with a brush before the machine starts to work. This is to assure cutting precision and avoid components damage by metal particles.
- To avoid damage or corrosion to the machine, please do not use detergent or other cleaning products to clean the machine.
- Please do not flush or wet the machine with water,in case rust and electrical current leakage.
- Under any circumstance, please do not try to clean the working area with air guns and drying machines, in case any metal carvings getting inside the machine.

### 5.8 Warranty and after-sale service

2M2 TANK