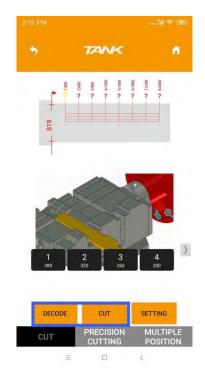

o the cutter mounting hole and push the cutter to the limit.
- 2) Push the probe into the probe mounting hole and finish operation depend upon APP guide.

#### Uninstallation steps:

- 1) Unscrew the locks for cutter and probe counter-clockwise until they are loosened off.
- 2) Take the cutter or probe off when it is loose.

### 5.3 clamp Introduction

Pictures of clamp

Standard clamp(flat key & laser key, special keys HU162T, Toyota smart key)



2M2 standard 2 in 1 clamp



## 5.4 Super key blank





## 5.5 Operation instructions on App

The system needs to initialize for first use. The steps as follows:

### 5.5.1 Install cutter & probe

## 2M2

## TANK automatic key cutting machine





### 5.5.2 Calibration





### 5.5.3 Cut by bitting

## TANK automatic key cutting machine









5.5.4 All key lost





5.5.5 Find bitting





## 5.5.6 Generate key type

















### 5.5.7 Create keys by camera









## TANK automatic key cutting machine





## 5.5.8 Customize key data





## TANK automatic key cutting machine





### 5.5.9 Universal key duplicate









### 5.6 Online update





App will update automatically if mobile phone connect the network.

Firmware will update automatically if mobile phone connect by bluetooth.5.7

#### Maintenance

- Please clean the area around clamps with a brush before the machine starts to work. This is to assure cutting precision and avoid components damage by metal particles.
- To avoid damage or corrosion to the machine, please do not use detergent or other cleaning products to clean the machine.
- Please do not flu