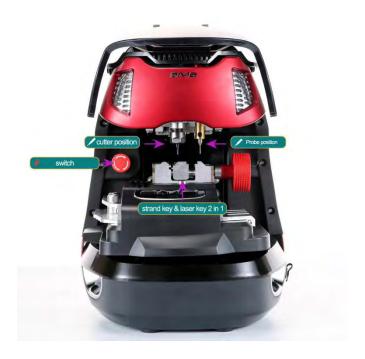

### 5.2 Cutter and probe installation

### Installation steps:

- 1) Put the cutter into the cutter mounting hole and push the cutter to the limit.
- 2) Push the probe into the probe mounting hole and finish operation depend upon APP guide.

#### Uninstallation steps:

- 1) Unscrew the locks for cutter and probe counter-clockwise until they are loosened off.
- 2) Take the cutter or probe off when it is loose.

### 5.3 clamp Introduction

Pictures of clamp

Standard clamp(flat key & laser key, special keys HU162T, Toyota smart key)

2M2 standard 2 in 1 clamp