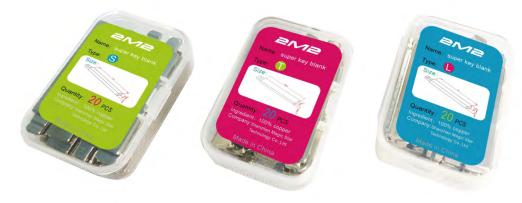

ware update
- Online update on APP
- 5. Installation

#### 5.1 Install APP



Connection bluetooth



At first, Plug machine into power supply, swith on the machine(LED lighting will be on)







### 5.2 Cutter and probe installation









### Installation steps:

- 1) Put the cutter into the cutter mounting hole and push the cutter to the limit.
- 2) Push the probe into the probe mounting hole and finish operation depend upon APP guide.

#### Uninstallation steps:

- 1) Unscrew the locks for cutter and probe counter-clockwise until they are loosened off.
- 2) Take the cutter or probe off when it is loose.

### 5.3 clamp Introduction

Pictures of clamp

Standard clamp(flat key & laser key, special keys HU162T, Toyota smart key)



2M2 standard 2 in 1 clamp



## 5.4 Super key blank





## 5.5 Operation instructions on App

The system needs to initialize for first use. The steps as follows:

### 5.5.1 Install cutter & probe

## 2M2

## TANK automatic key cutting machine





### 5.5.2 Calibration





### 5.5.3 Cut by bitting

## TANK automatic key cutting machine









5.5.4 All key lost





5.5.5 Find bitting





## 5.5.6 Generate key type

















### 5.5.7 Create keys by camera









## TANK automatic key cutting machine





## 5.5.8 Customize key data





## TANK automatic key cutting machine





### 5.5.9 Universal key duplicate









### 5.6 Online update





App will update automatically if mobile phone connect the network.

Firmware will update automatically if mobile phone connect by bluetooth.5.7

#### Maintenance

- Please clean the ar