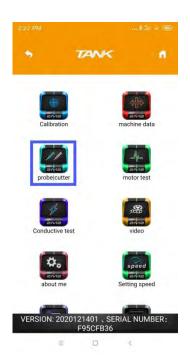

### 5.2 Cutter and probe installation









### Installation steps:

- 1) Put the cutter into the cutter mounting hole and push the cutter to the limit.
- 2) Push the probe into the probe mounting hole and finish operation depend upon APP guide.

#### Uninstallation steps:

- 1) Unscrew the locks for cutter and probe counter-clockwise until they are loosened off.
- 2) Take the cutter or probe off when it is loose.

### 5.3 clamp Introduction

Pictures of clamp

Standard clamp(flat key & laser key, special keys HU162T, Toyota smart key)



2M2 standard 2 in 1 clamp



## 5.4 Super key blank





## 5.5 Operation instructions on App

The system needs to initialize for first use. The steps as follows:

### 5.5.1 Install cutter & probe

## 2M2

## TANK automatic key cutting machine





### 5.5.2 Calibration





### 5.5.3 Cut by bitting

## TANK automatic key cutting machine









5.5.4 All key lost





5.5.5 Find bitting





## 5.5.6 Generate key type

















### 5.5.7 Create keys by camera









## TANK automatic key cutting machine





## 5.5.8 Customize key data





## TANK automatic key cutting machine





### 5.5.9 Universal key duplicate









### 5.6 Online update





App will update automatically if mobile phone connect the network.

Firmware will update automatically if mobile phone connect by bluetooth.5.7

#### Maintenance

- Please clean the area around clamps with a brush before the machine starts to work. This is to assure cutting precision and avoid components damage by metal particles.
- To avoid damage or corrosion to the machi